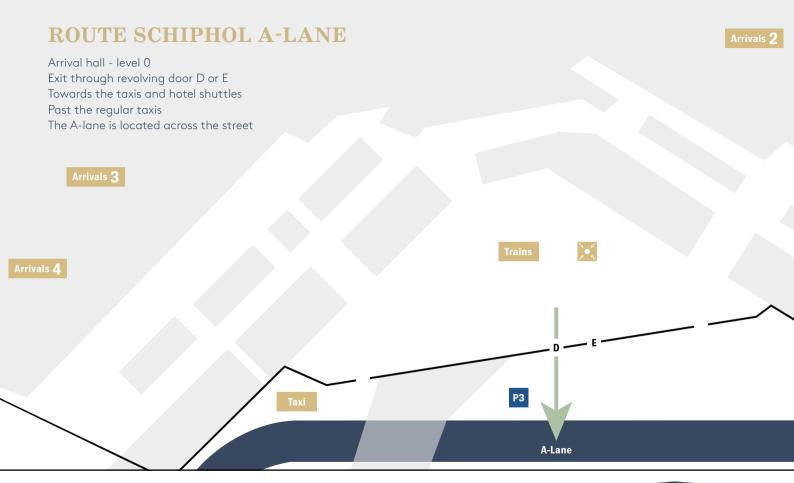

## Instructions

Once you have collected your luggage and are ready to depart, please contact your driver. You can easily reach the driver by calling, texting, or messaging on the number provided in the email. The driver will then drive the car to the A-lane where you will meet.